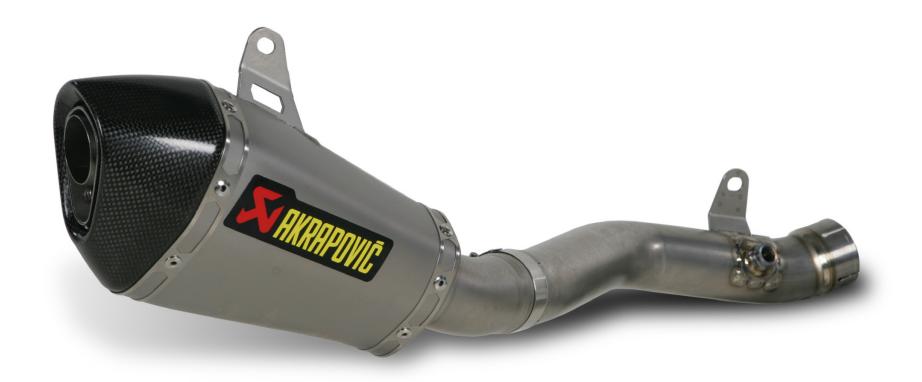

www.akrapovic.com

Our sporty and lightweight SLIP-ON system offer a great balance between price and performance and represent the first step in the exhaust system tuning process. The change will also be visual as our muffler perfectly fit the exterior line of the ZX-10R and add a clean racing image.

The muffler is made of titanium, which gives a special hi-tech touch and reduces weight. Slip-On in combination with optional titanium link pipe is track day oriented exhaust, with racing sound and improved power output.