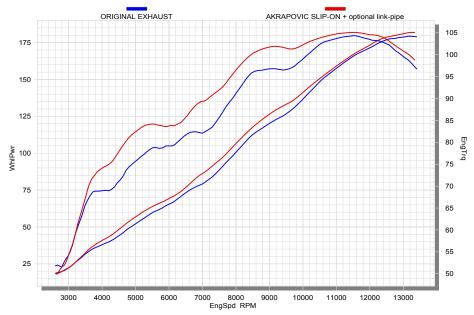

## **PERFORMANCE**

Measurements of the Akrapovic SLIP-ON system with optional link pipe on the KAWASAKI ZX-10R (with muffler insert):

Power & Torque: the exhaust system modification with the SLIP-ON street legal system results in a major boost in performance, delivering 182 HP at 13300 rpm on the back wheel. But the increased power isn't available just at the top of the range; the system shows its quality from 3500 rpm already up through the entire rpm range. Max. increased power between the Akrapovic and the stock system is 5.8 HP at 7000 rpm. Besides this, the torque is substantially higher in a lower rpm area at 3500 rpm and from middle to high rpm area.

|                                                                 | PERFORMANCE   |             |                      |  |
|-----------------------------------------------------------------|---------------|-------------|----------------------|--|
|                                                                 | stock         | AKRAPOVIC   | max. increased power |  |
| max. rear wheel power HP / rpm (measured on SuperFlow Cyle Dyn) | 179.3 / 13150 | 182 / 13300 | 5.8 / 7000           |  |