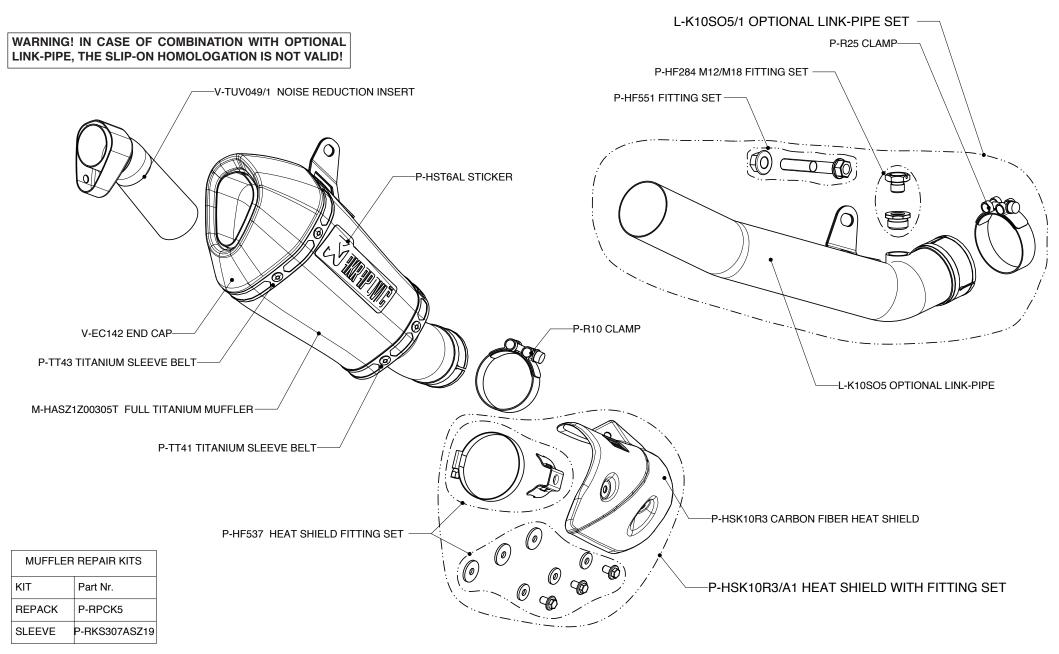

Technical specifications of Akrapovic exhaust systems and related products subject to change without notice.

Product code: S-K10SO7T-HASZ

L-K10SO5/1 OPTIONAL LINK PIPE SET

Product code: S-K10SO7T-HASZ

L-K10SO5/1 OPTIONAL LINK PIPE SET