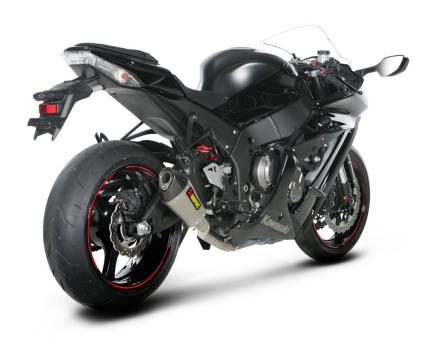

www.akrapovic.com

Our sporty and lightweight SLIP-ON system offer a great balance between price and performance and represent the first step in the exhaust system tuning process. The change will also be visual as our muffler perfectly fit the exterior line of the ZX-10R and add a clean racing image.