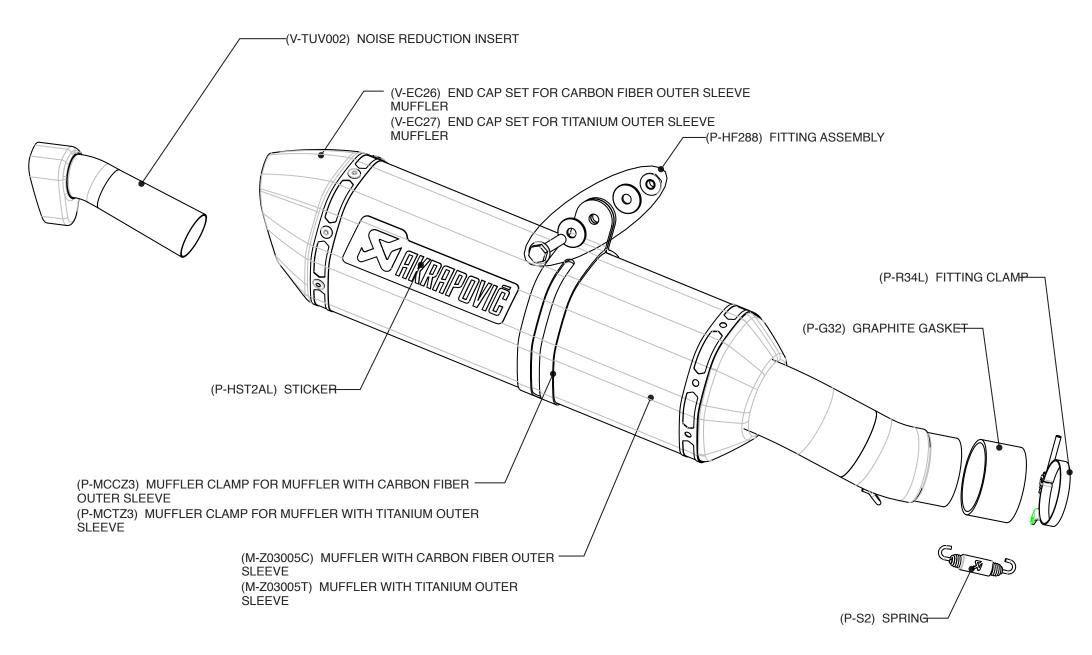

The muffler outer sleeve is made of titanium or carbon-fiber, which gives a special hi-tech touch to our SLIP-ON system. We offer open system for race track use only.