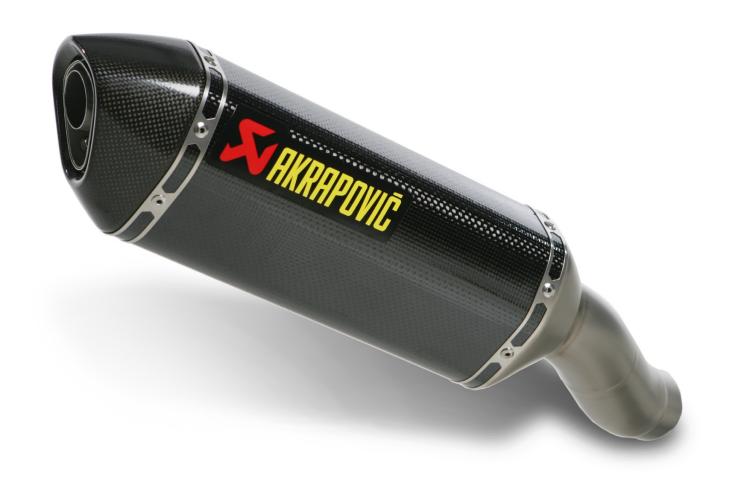

www.akrapovic.com

The dynamic superbike offers a great tuning platform for motorcyclists who desire something special. Our sporty and lightweight SLIP-ON systems offer a great balance between price and performance and represent the first step in the exhaust system tuning process.

The muffler outer sleeve is made of titanium or carbon-fiber, which gives a special hi-tech touch to our SLIP-ON system. We offer open system for race track use only.