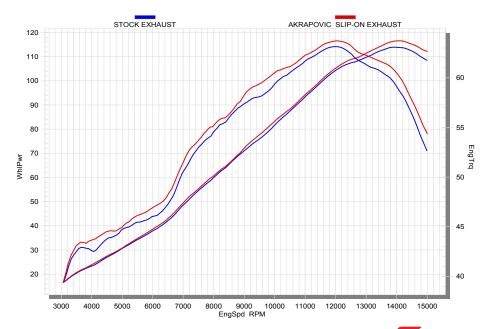

## **PERFORMANCE**

legal for street use

Measurements of the Akrapovic SLIP-ON OPEN system on the KAWASAKI ZX-6R (without muffler insert):

Power & Torque: the exhaust system modification with the SLIP-ON OPEN system results in a major boost in performance, delivering a massive 116.6 HP at 14100 rpm on back wheel. But the increased power isn't available just at the top of the range; the system shows its quality already from 4000 rpm up through entire rpm range. Max. increased power between the Akrapovic and the stock system is 2.9 HP at 14050 rpm. Besides this, the torque is substantially higher in a lower rpm area at 3000 rpm and from middle to high rpm area.

|                                                          | PERFORMANCE   |               |                      |  |  |  |
|----------------------------------------------------------|---------------|---------------|----------------------|--|--|--|
|                                                          | stock         | AKRAPOVIC     | max. increased power |  |  |  |
| max. rear wheel power HP / rpm (measured on Dynojet ATV) | 113,9 / 13880 | 116,6 / 14100 | 2,9 / 14050          |  |  |  |