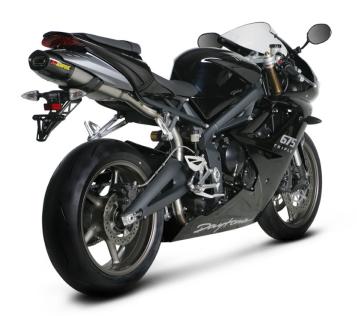

www.akrapovic.com

TRIUMPH DAYTONA 675 (2006 - 2010)

SLIP-ON - STREET LEGAL EXHAUST SYSTEM

Our sporty and lightweight SLIP-ON system offer a great balance between price and performance and represent the first step in the exhaust system tuning process. The change will be also visual as our muffler perfectly fit the exterior line of the sporty Daytona and add a clean racing image.