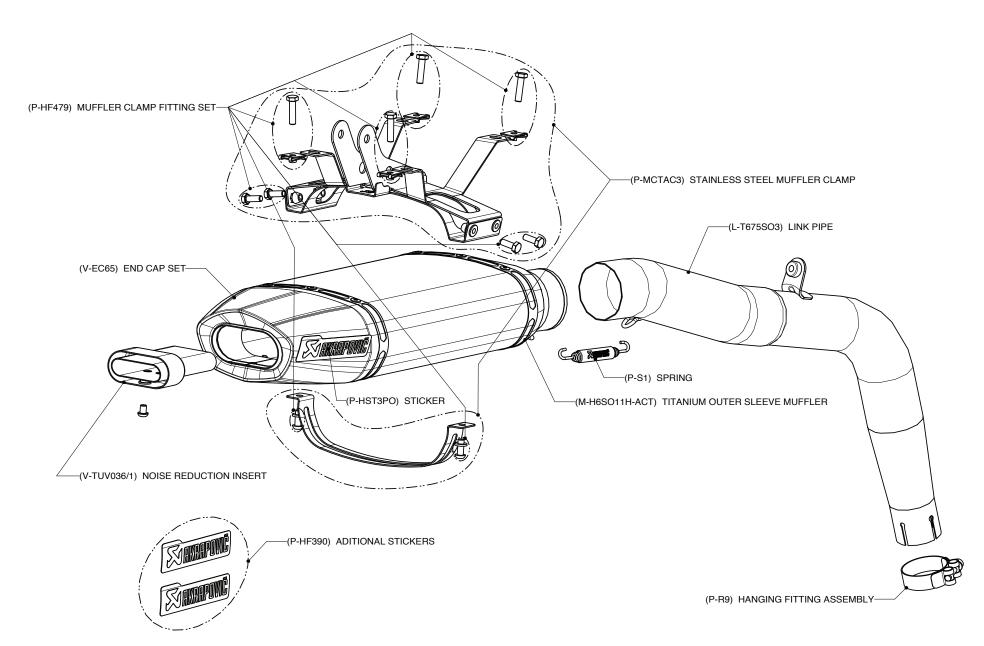

The muffler outer sleeve is made of titanium and the end cap of carbon fiber, which gives a special hi-tech touch to our street legal SLIP-ON exhaust system.

Technical specifications of Akrapovic exhaust systems and related products subject to change without notice.

Product code: Slip on – street legal: S-T675SO3-HACT