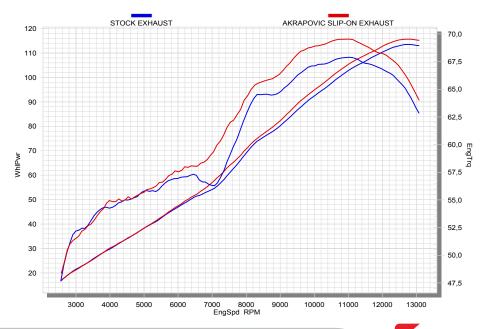

## **PERFORMANCE**

Measurements of the Akrapovic SLIP-ON system on the TRIUMPH DAYTONA 675 (without muffler insert):

Power & Torque: the exhaust system modification with the SLIP-ON OPEN system results in a major boost in performance, delivering a massive 115.6 HP at 12670 rpm on back wheel. But the increased power isn't available just at the top of the range; the system shows its quality already from 6000 rpm up through entire rpm range. Maximum increased power between the Akrapovic and the stock system is 3.6 HP at 7070 rpm. Besides this, the torque is substantially higher in a lower rpm area at 6000 rpm and from middle to high rpm area.

|                                                                 | PERFORMANCE   |               |                      |  |
|-----------------------------------------------------------------|---------------|---------------|----------------------|--|
|                                                                 | stock         | AKRAPOVIC     | max. increased power |  |
| max. rear wheel power HP / rpm (measured on SuperFlow Cyle Dyn) | 113.5 / 12660 | 115.6 / 12670 | 3.6 / 7070           |  |