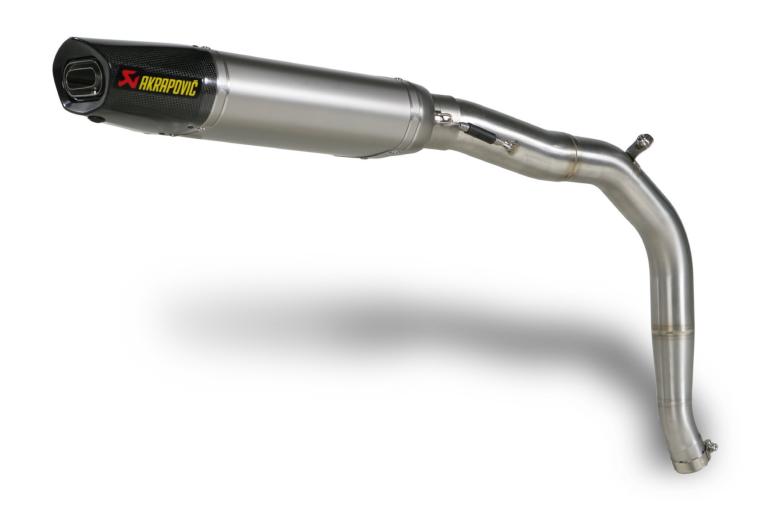

www.akrapovic.com

TRIUMPH DAYTONA 675 (2006 - 2010)

SLIP-ON - STREET LEGAL EXHAUST SYSTEM

Our sporty and lightweight SLIP-ON system offer a great balance between price and performance and represent the first step in the exhaust system tuning process. The change will be also visual as our muffler perfectly fit the exterior line of the sporty Daytona and add a clean racing image.

The muffler outer sleeve is made of titanium and the end cap of carbon fiber, which gives a special hi-tech touch to our street legal SLIP-ON exhaust system.