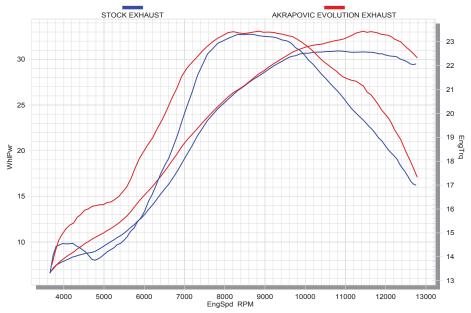

## **PERFORMANCE**

Measurements of the Akrapovic EVOLUTION system on the HUSQVARNA TE 250 (with muffler insert):

Power & Torque: The Akrapovic Evolution and Racing systems deliver a performance increase throughout the bottom and top rpm range, plus huge increase of torque through entire power curve. Max. increased power of 2.3 HP was measured at 11400 rpm, while max. power of 33.1 HP was measured at 11450 rpm.

|                                                                 | PERFORMANCE  |              |                      |
|-----------------------------------------------------------------|--------------|--------------|----------------------|
|                                                                 | stock        | AKRAPOVIC    | max. increased power |
| max. rear wheel power HP / rpm (measured on SuperFlow Cyle Dyn) | 30.9 / 10800 | 33.1 / 11450 | 2.3 / 11400          |