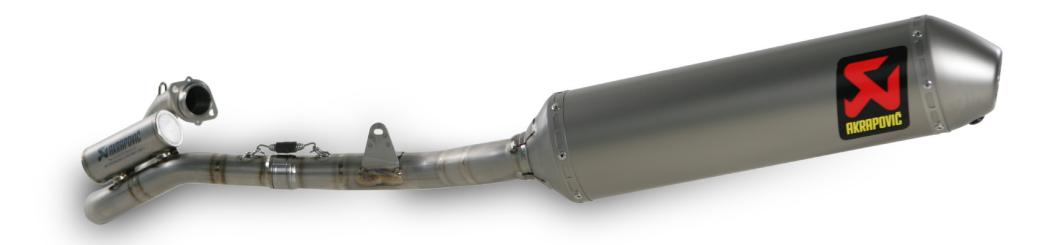

## **HUSQVARNA TE 250**

The Akrapovic Racing and Evolution complete exhaust systems are the championship winning flagships of our product lines. They are designed for competition-oriented enduro riders who demand maximum performance from their exhaust systems, made of extremely durable stainless steel or high grade titanium. With their production quality, engine performance improvements, weight reduction and muffler design they satisfy even top pro racers. The systems are designed for two markets; in the USA they are available with an approved spark arrester, and for the EU and other non-US markets they come with a noise damper. They fulfill the strict noise regulations in enduro racing. For the Racing system we use stainless steel tubes and titanium tubes for the Evolution system. Muffler outer sleeve and end cap are always made of titanium.