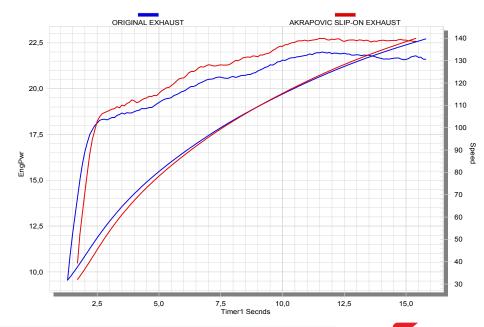

## **PERFORMANCE**

Measurements of the Akrapovič Slip-On system on the Piaggio MP3 400 (without muffler insert):

## Power & Torque:

The Akrapovič Slip-On exhaust system increases your engine power and its torque at practically every rpm. Maximum power of 29.3 HP is reached at 7280 rpm. The greatest power gain of 1.4 HP is at 7950 rpm.

|                                                                 | PERFORMANCE |             |                      |  |
|-----------------------------------------------------------------|-------------|-------------|----------------------|--|
|                                                                 | stock       | AKRAPOVIC   | max. increased power |  |
| max. rear wheel power HP / rpm (measured on SuperFlow Cyle Dyn) | 28.3 / 7250 | 29.3 / 7280 | 1.4 / 7950           |  |