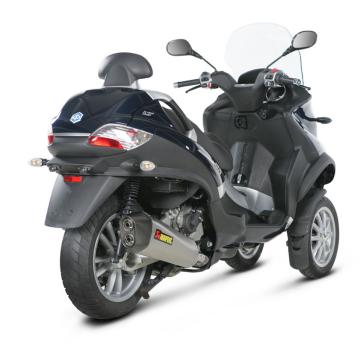

## **PIAGGIO MP3 400/400 LT**

SLIP-ON STREET LEGAL EXHAUST SYSTEM

SLIP-ON STREET LEGAL EXHAUST SYSTEM

The Slip-On is the first stage in transforming your exhaust system. In addition to increasing your power, the Akrapovič Slip-On system gives your scooter a distinctive deeper sound and also changes its visual appearance. Even from afar you can see and hear that this is no mass-produced system. This system was developed based on rich experience and the result is a product that suits a scooter perfectly. Installation is a snap. Adding the optional catalytic converter makes the Slip-On exhaust system street legal.