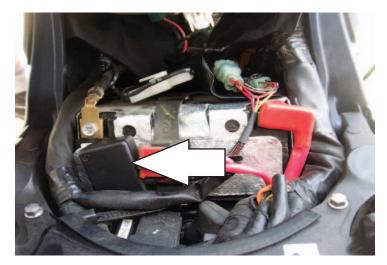

- Connect the Dynojet O2 optimizer in-line of the stock O2 sensor and stock wiring harness.
- Using the supplied velcro attach the O2 optimizer to the top of the battery.
- Reinstall the fuel tank.