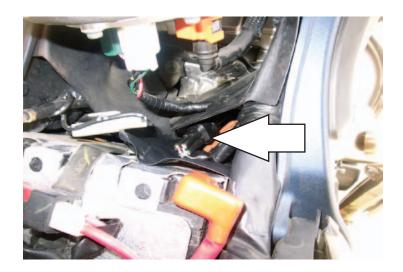

## part # - 76125026

- Lift the rear of the fuel tank up.
- Locate the O2 sensor connection. This is a BLACK 4 pin connector. You can follow the wires from the O2 sensor in the exhaust to this connection.
- Unplug the stock O2 sensor from the wiring harness.

- Connect the Dynojet O2 optimizer in-line of the stock O2 sensor and stock wiring harness.
- Using the supplied velcro attach the O2 optimizer to the top of the battery.
- Reinstall the fuel tank.